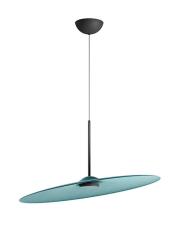

### F58A1206

Gio Minelli & Marco Fossati

structure is black anodized aluminum and the diffuser is PMMA. The lampshade is adjustable,

### Light source and alternative bulbs

the light source is central and fixed.

LED 1x20W-2700K 1604lm Cri 90+