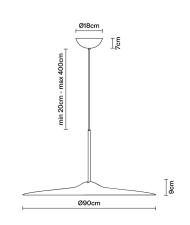

# **:** Fabbian

## Acustica

### F58A1206

Gio Minelli & Marco Fossati



structure is black anodized aluminum and the diffuser is PMMA. The lampshade is adjustable,



#### Dimensions



**Voltage** 100-277V Dimmable LED

### Light source and alternative bulbs

the light source is central and fixed.

LED 1x20W-2700K 1604lm Cri 90+

### Material

### Available structure colours

- Ocean
- Other colours available

**Included accessories** LED Dimmable electronic driver

Weight Lamp Net: 4 kg

**Packaging** Gross weight: 0 kg Volume: 0 m<sup>3</sup> Number of boxes:

#### In the same family



Sospensione

Specs

EHE IP40

Fabbian s.r.l. | via Santa Brigida 50, 31023 Castelminio di Resana (TV) Italy | tel. +39 0423 4848 | fax +39 0423 484395 | www.fabbian.com | info@fabbian.com

Pictures, descriptions, dimensions and technical data have to be considered as purely indicative. While maintaining the basic characteristics of the product, the manufacturer reserves the right to m