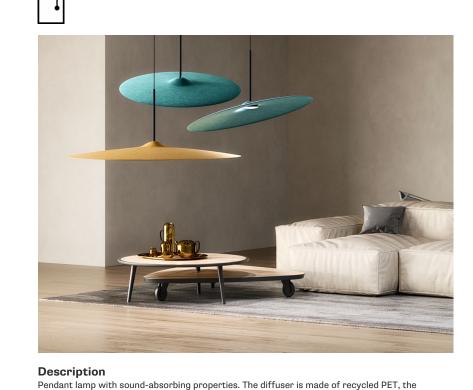

## Acustica

### F58A1206

Gio Minelli & Marco Fossati

structure is black anodized aluminum and the diffuser is PMMA. The lampshade is adjustable,