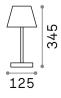

#### Outdoor - Table

Table lamp with rechargeable battery with white, grey, black or coffee finish. Metal frame. Plastic diffuser. The table lamp has 7,5 hours autonomy. Battery charging time 7 hours.

SKU 250281

**Product LOLITA TL BIANCO** 

Installation

Guarantee **5 YEARS** Gross weight 0.76 kg 0.007779 m<sup>3</sup> Volume