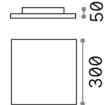

## **Outdoor - Ceiling**

Outdoor ceiling or wall mounted lamp with integrated LED sources and direct light emission

Item MIB PL SQUARE 3000K

 Guarantee
 5 years

 Gross weight
 2.17 kg

 Volume
 0.008575 m³

Net weight 1.82 kg
Insulation class |
Protection index IP65