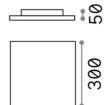

## **Outdoor - Ceiling**

Outdoor ceiling or wall mounted lamp with integrated LED sources and direct light emission

Item MIB PL SQUARE 4000K

 Guarantee
 5 years

 Gross weight
 2.17 kg

 Volume
 0.008575 m³

Net weight 1.82 kg
Insulation class