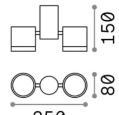

## **Sunglasses**

General info

Outdoor ceiling mounted adjustable projector with multiple integrated LED sources and direct light emission

**Ean** 8021696161846

Item SUNGLASSES PL ANTRACITE

 Guarantee
 5 years

## **Technical info**

Net weight1.04 kgInsulation classIIProtection indexIP44Operating temperature $0^{\circ} \sim +40 \,^{\circ}\text{C}$ 

DimmerNon-dimmable, On-OffPower output220-240 V AC 50/60 Hz

Power supply In-built, included

YES (by qualified operators only), electronic

Adjustability horiz. 0°-320°