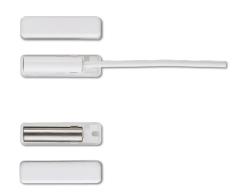

## Magnet contact

A sealed tubular glass envelope protects the magnet contact (reed contact) against dust and water.

The reed contact is actuated by means of a permanent magnet.

For installation in steel profiles (magnetic material) only block reed contacts can be used. Included in delivery:

2 surface-mounted housings, 2 caps,

3 spacers 2 mm

1 spacer 6 mm

To be integrated into the signalling system of the Smart Panels by the KNX system via binary inputs / push-button interfaces.

Connection cable: LIYY 2 x 0.14 mm, Ø 3.2 mm (length 3 m)

Dimensions: Contact = 32 mm x Ø 8 mm

Magnet = 30 mm x Ø 6 mm AlNICo 5 Housing (LxWxH) =  $54 \times 13 \times 13 \text{ mm}$ 

Colour: white

Version: